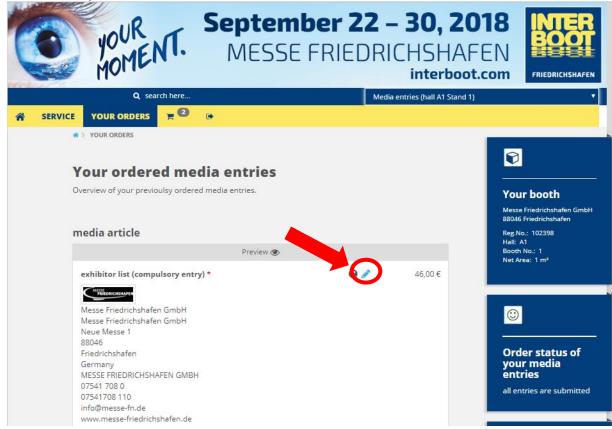

You can change the preassigned and ordered media entries here.

You can order more media entries here.

You can edit your media entries here.

Submit the order in the shopping basket after you have edited the media entries. Do not forget to check the general terms and conditions.