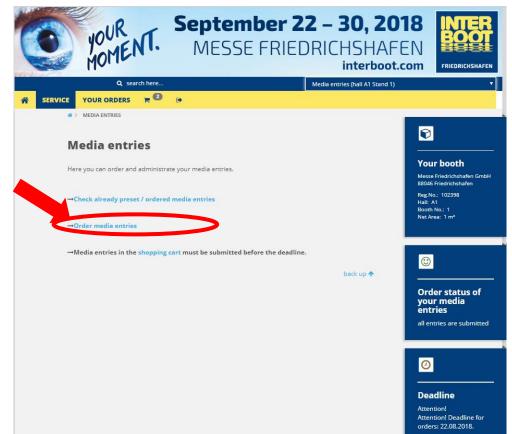

You can change the preassigned and ordered media entries here.

You can order more media entries here.

You can edit your media entries here.

Submit the order in the shopping basket after you have edited the media entries. Do not forget to check the general terms and conditions.