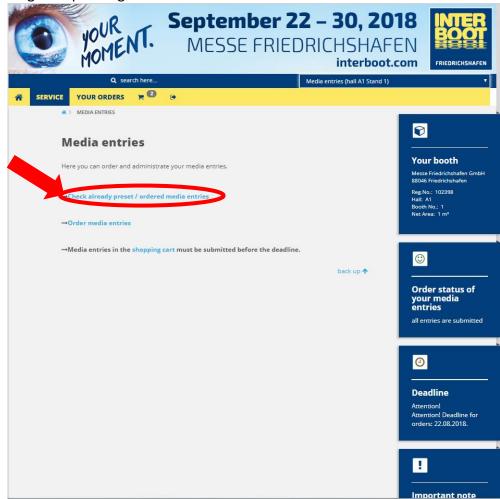

You can change the preassigned and ordered media entries here.

You can order more media entries here.

You can edit your media entries here.

Submit the order in the shopping basket after you have edited the media entries. Do not forget to check the general terms and conditions.