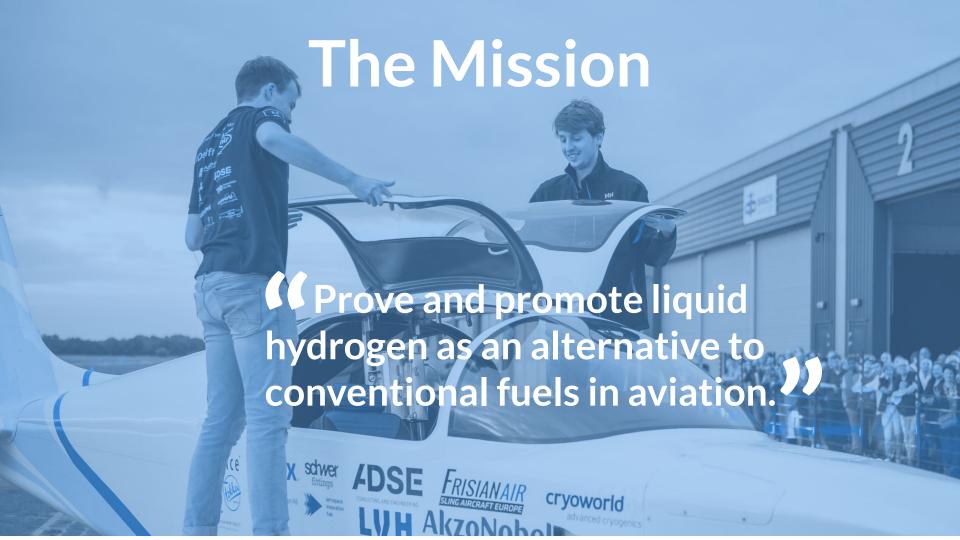

AeroDelft's goal: To fly on LH2 powered electric aircraft in 2026

#### Goals:

- To fly on gaseous hydrogen in 2025
- To fly on liquid hydrogen in 2026