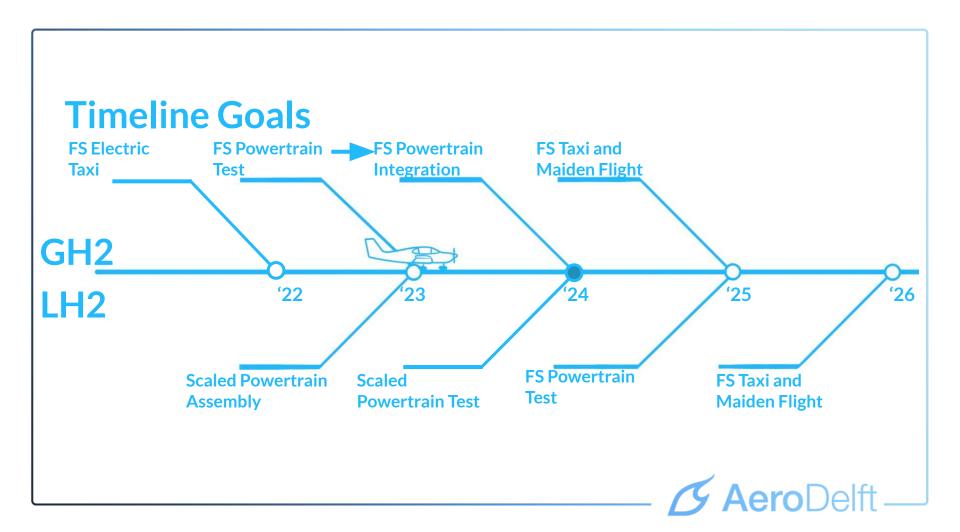

### **FS Electric Taxi Test**

### **GH2: FS Powertrain Test**

AeroDelft —

### **FS GH2 Taxi Test**

### **LH2: Scaled Powertrain Assembly**

### **FS LH2 Taxi Test**