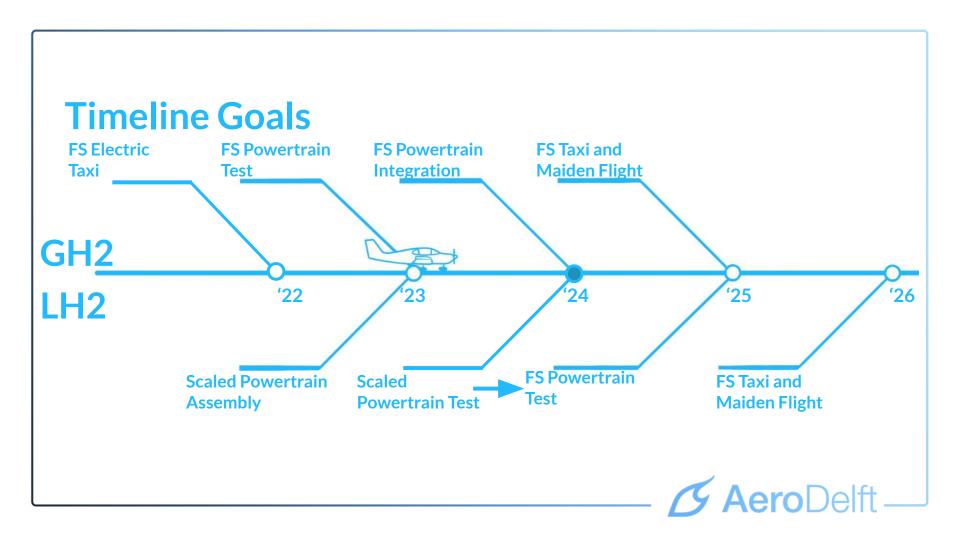

### **FS Electric Taxi Test**

### **GH2: FS Powertrain Test**

AeroDelft —

## **Upgraded Testbed**

### **FS GH2 Taxi Test**

### **LH2: Scaled Powertrain Assembly**

### **FS LH2 Taxi Test**