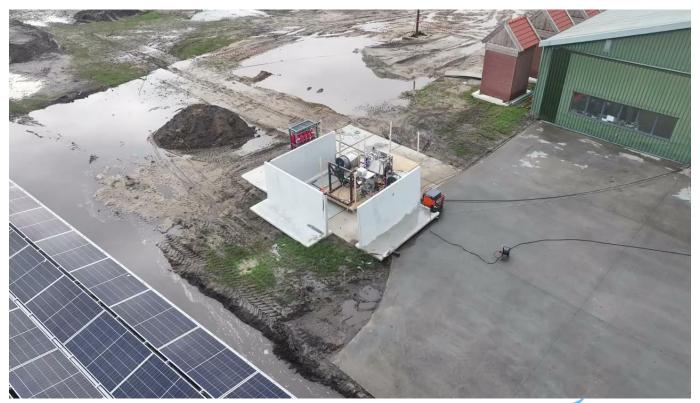

ons in aviation by 2050

AeroDelft's goal: To fly on LH2 powered electric aircraft in 2026



### **Table of Contents**

- Introduction to AeroDelft
- Project FS Phoenix
- Milestones & Targets
- Challenges



#### The Team

- Founded in 2018
- 50+ active students
  - ~50% full time students
  - ~50.000 work hours annually
  - Aerospace, mechanical and computer science engineers
- 350 Alumni
- 2021 European Citizenship Prize











#### Goals:

- To fly on gaseous hydrogen in 2025
- To fly on liquid hydrogen in 2026



### The Aircraft



Sling 4



950 kg MTOW



Fuel cell electric vehicle



2.1 kg GH2



 $6.5 \text{ kg LH2} \rightarrow 400 \text{ km range}$ 



Permit to Fly - CS23 + Automobile/Own standards





### **FS Electric Taxi Test**







### **GH2: FS Powertrain Test**



AeroDelft —





## **Upgraded Testbed**









### **FS GH2 Taxi Test**







### **LH2: Scaled Powertrain Assembly**











### **FS LH2 Taxi Test**









### **Fire Protection**





# AeroDelft

### **Final Thoughts**

Hydrogen aviation is a growing trend!

Flying in Cleaner Skies!













**∕ Aero**Delft

#### Back Slides