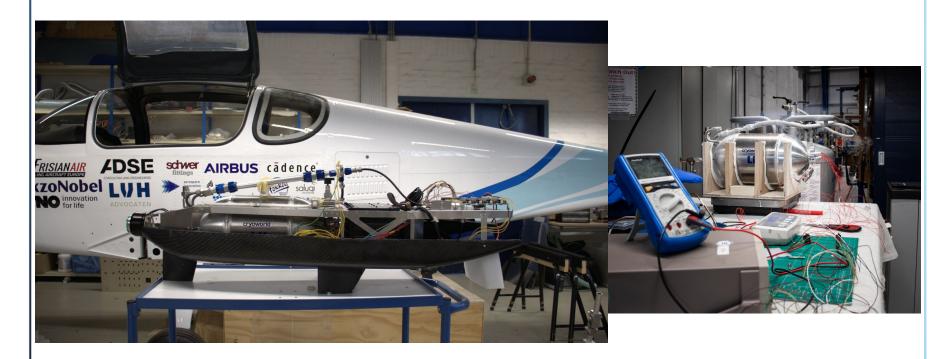

### The Aircraft

Sling 4

950 kg MTOW

Fuel cell electric vehicle

2.1 kg GH2

 $6.5 \text{ kg LH2} \rightarrow 400 \text{ km range}$ 

Permit to Fly - CS23 + Automobile/Own standards

### **GH2: FS Powertrain Test**

AeroDelft —

## **Upgraded Testbed**