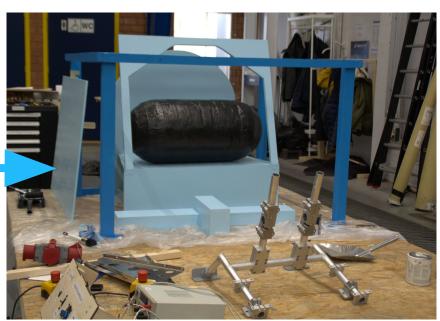

fly on LH2 powered electric aircraft in 2026



### **Table of Contents**

- Introduction to AeroDelft
- Project FS Phoenix
- Milestones & Targets
- Challenges



#### The Team

- Founded in 2018
- 50+ active students
  - ~50% full time students
  - ~50.000 work hours annually
  - Aerospace, mechanical and computer science engineers
- 350 Alumni
- 2021 European Citizenship Prize











#### Goals:

- To fly on gaseous hydrogen in 2025
- To fly on liquid hydrogen in 2026



### The Aircraft



Sling 4



950 kg MTOW



Fuel cell electric vehicle



2.1 kg GH2



 $6.5 \text{ kg LH2} \rightarrow 400 \text{ km range}$ 



Permit to Fly - CS23 + Automobile/Own standards





### **FS Electric Taxi Test**







### **GH2: FS Powertrain Test**



AeroDelft —





## **Upgraded Testbed**









### **FS GH2 Taxi Test**







### **LH2: Scaled Powertrain Assembly**











### **FS LH2 Taxi Test**









### **Fire Protection**





# AeroDelft

### **Final Thoughts**

Hydrogen aviation is a growing trend!

Flying in Cleaner Skies!













**∕ Aero**Delft

#### Back Slides