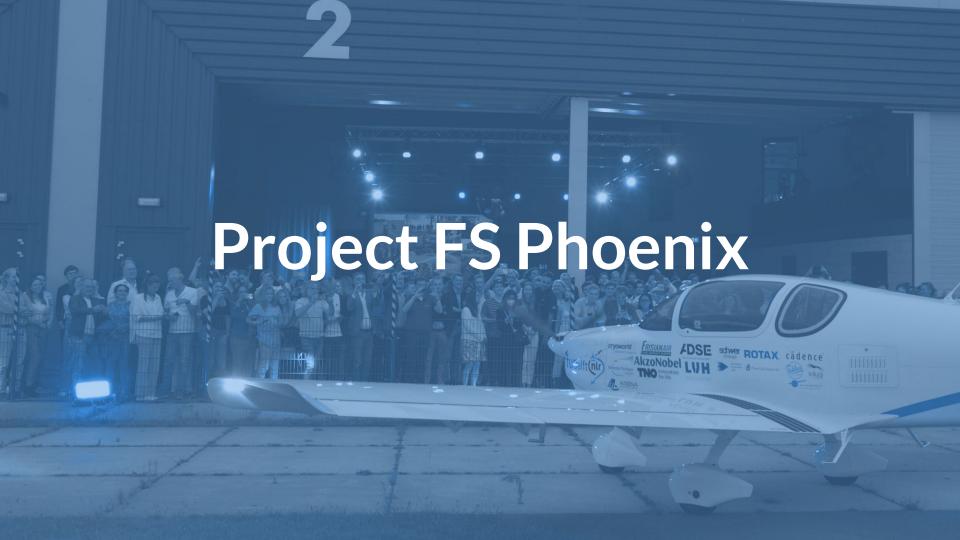

### The Aircraft

Sling 4

950 kg MTOW

Fuel cell electric vehicle

2.1 kg GH2

 $6.5 \text{ kg LH2} \rightarrow 400 \text{ km range}$ 

Permit to Fly - CS23 + Automobile/Own standards