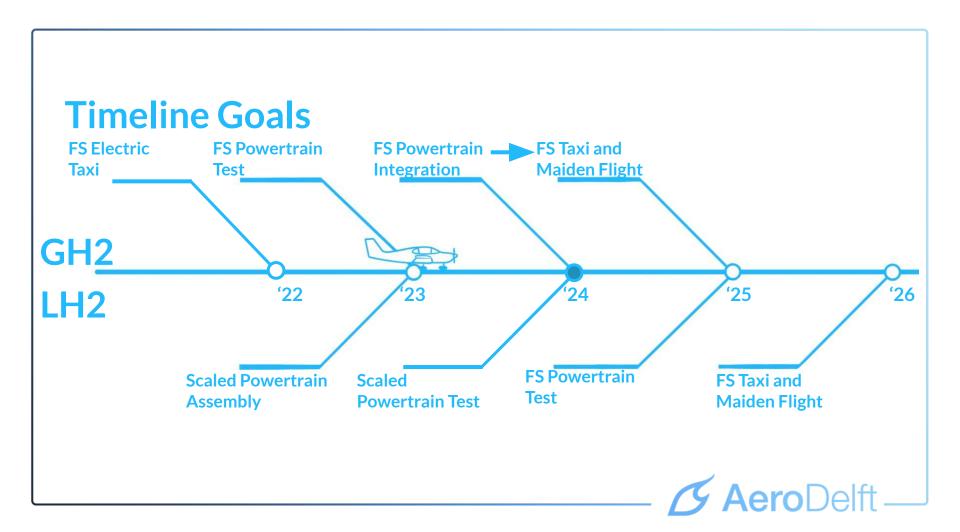

### **FS Electric Taxi Test**

### **GH2: FS Powertrain Test**

AeroDelft —

### **FS GH2 Taxi Test**

### **LH2: Scaled Powertrain Assembly**

### **FS LH2 Taxi Test**