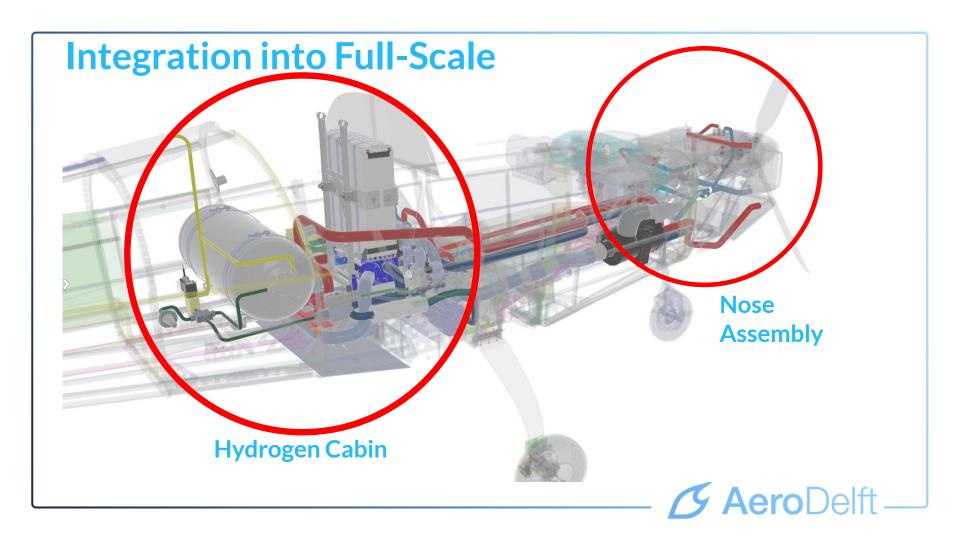

### The Aircraft

Sling 4

950 kg MTOW

Fuel cell electric vehicle

2.1 kg GH2

 $6.5 \text{ kg LH2} \rightarrow 400 \text{ km range}$ 

Permit to Fly - CS23 + Automobile/Own standards