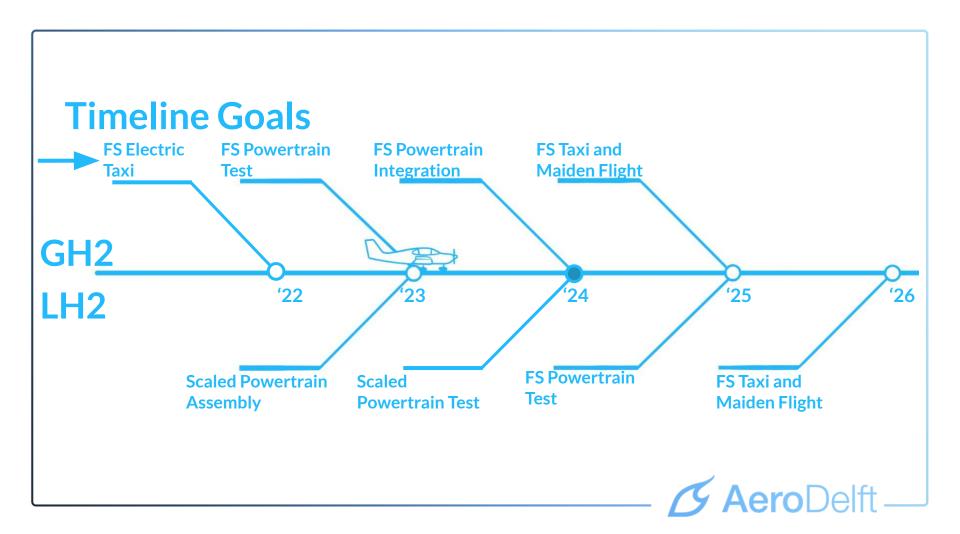

#### Goals:

- To fly on gaseous hydrogen in 2025
- To fly on liquid hydrogen in 2026

### **FS Electric Taxi Test**

### **GH2: FS Powertrain Test**

AeroDelft —

## **Upgraded Testbed**

### **FS GH2 Taxi Test**

### **LH2: Scaled Powertrain Assembly**

### **FS LH2 Taxi Test**