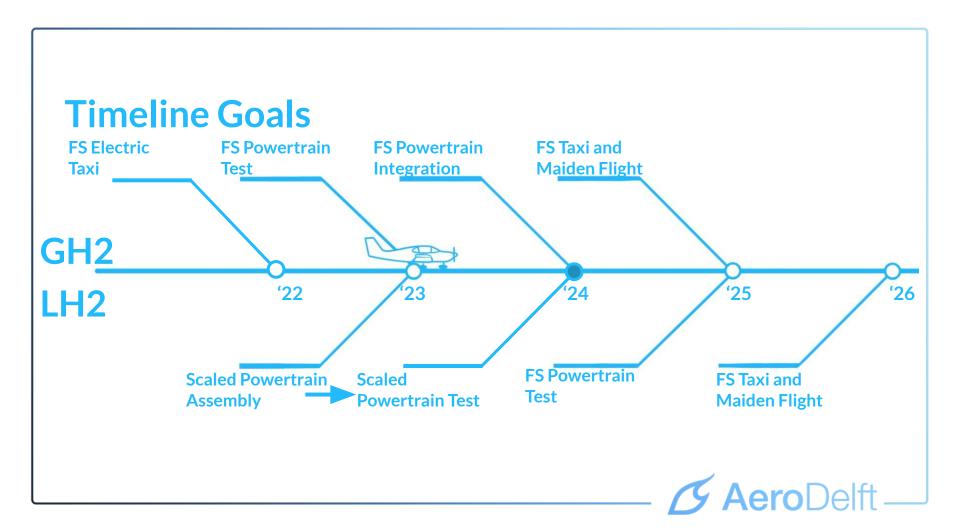

### **FS Electric Taxi Test**

### **GH2: FS Powertrain Test**

AeroDelft —

## **Upgraded Testbed**

### **FS GH2 Taxi Test**

### **LH2: Scaled Powertrain Assembly**

### **FS LH2 Taxi Test**