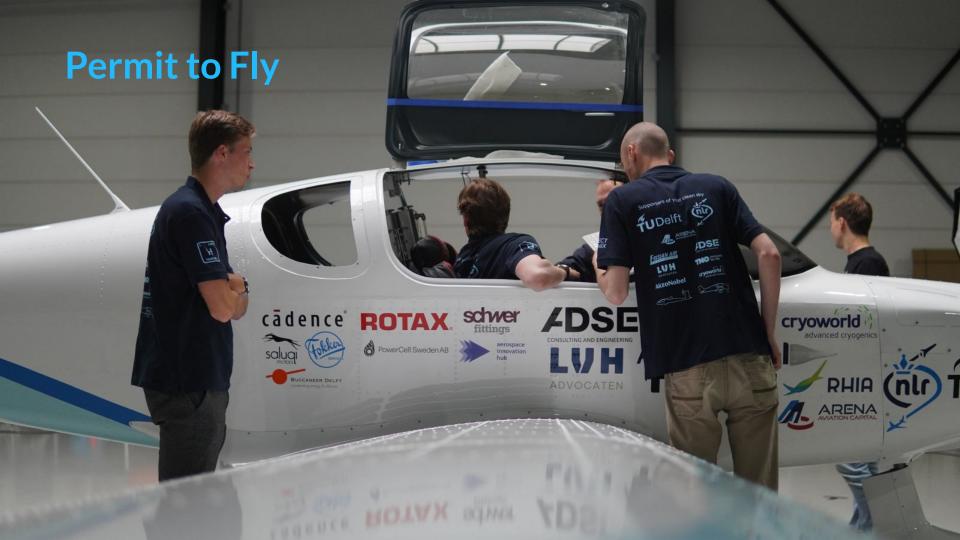

### The Aircraft

Sling 4

950 kg MTOW

Fuel cell electric vehicle

2.1 kg GH2

 $6.5 \text{ kg LH2} \rightarrow 400 \text{ km range}$ 

Permit to Fly - CS23 + Automobile/Own standards