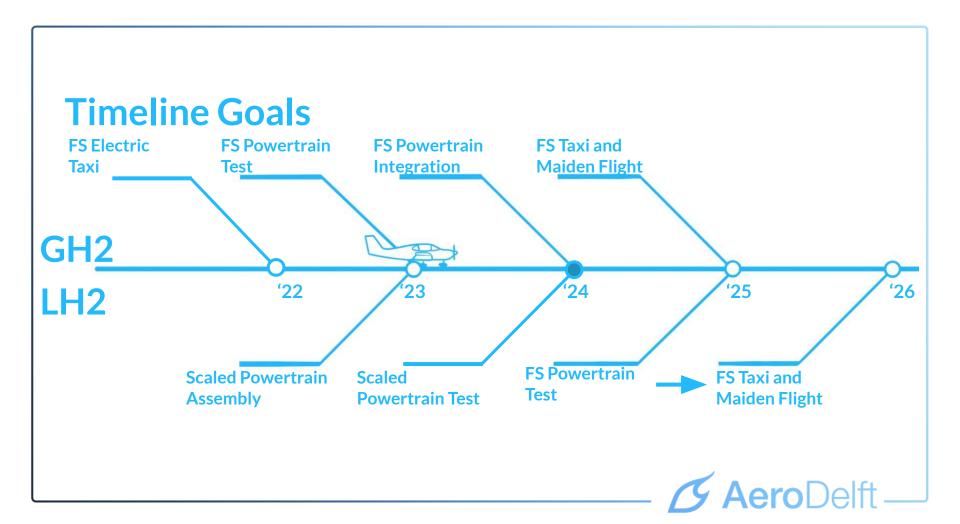

### **FS Electric Taxi Test**

### **GH2: FS Powertrain Test**

AeroDelft —

## **Upgraded Testbed**

### **FS GH2 Taxi Test**

### **LH2: Scaled Powertrain Assembly**

### **FS LH2 Taxi Test**