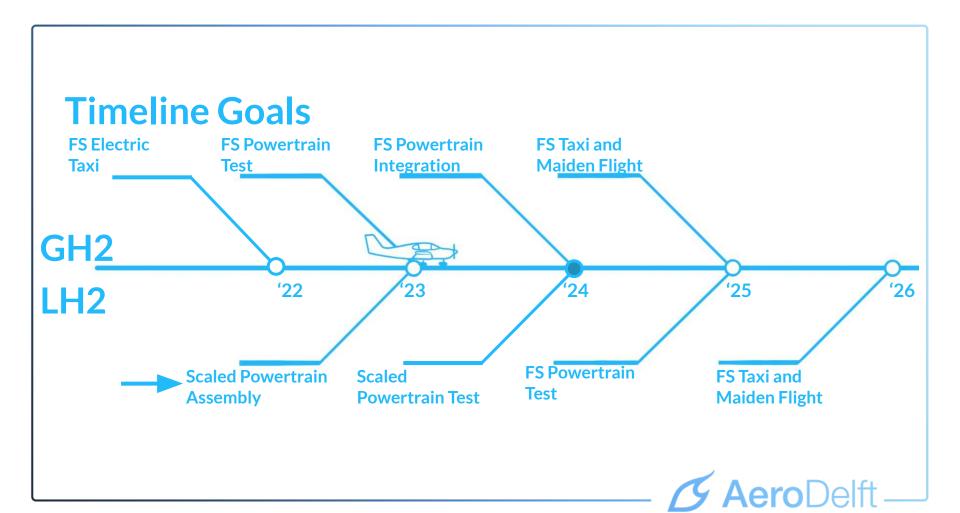

### **FS Electric Taxi Test**

### **GH2: FS Powertrain Test**

AeroDelft —

### **FS GH2 Taxi Test**

### **LH2: Scaled Powertrain Assembly**

### **FS LH2 Taxi Test**