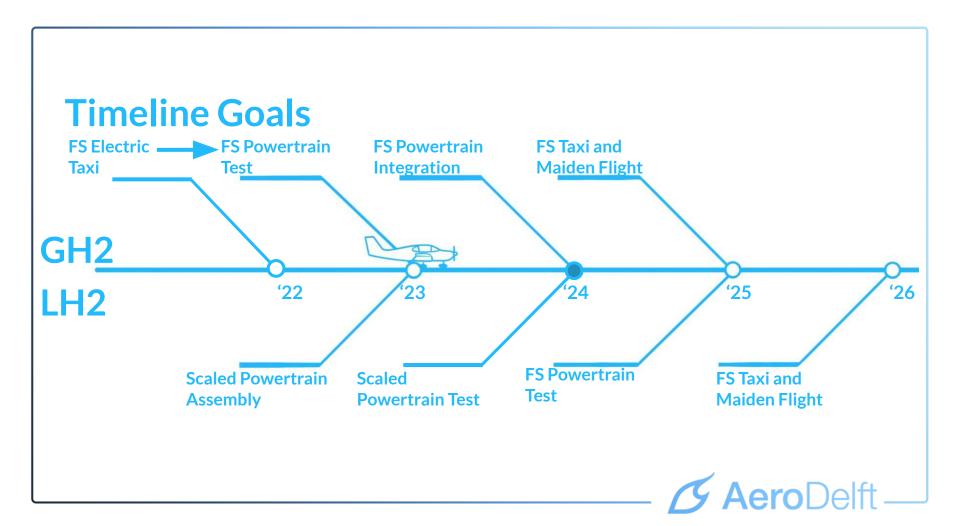

#### Goals:

- To fly on gaseous hydrogen in 2025
- To fly on liquid hydrogen in 2026

### **FS Electric Taxi Test**

### **GH2: FS Powertrain Test**

AeroDelft —

## **Upgraded Testbed**

### **FS GH2 Taxi Test**

### **LH2: Scaled Powertrain Assembly**

### **FS LH2 Taxi Test**